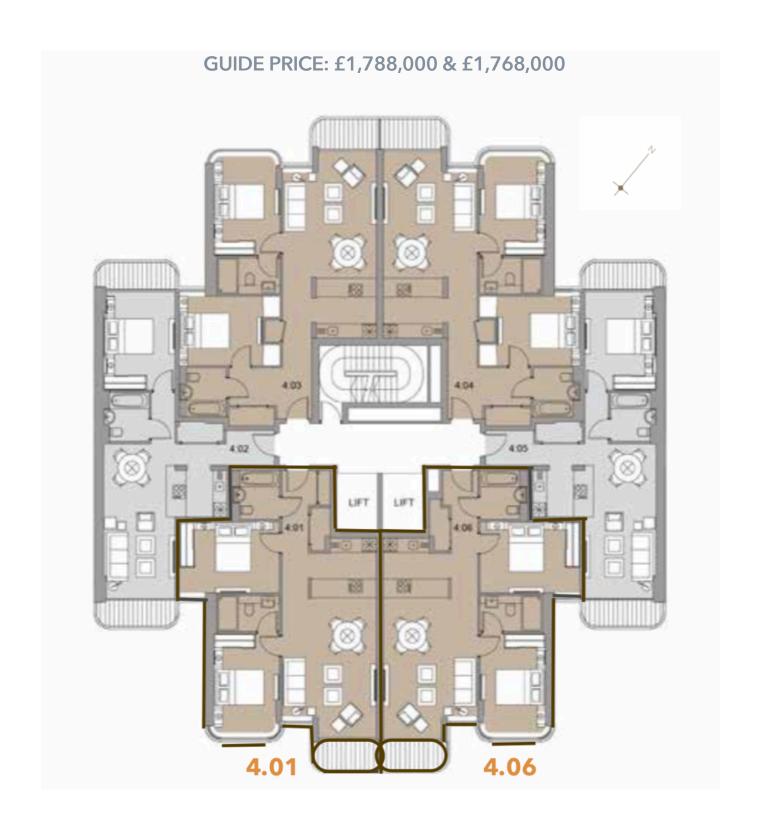

### FOURTH FLOOR

#### **APARTMENTS 4.01 & 4.06**

FLAT 4.01

two bedroom

| Total area        | М         | Total M <sup>2</sup> / FT <sup>2</sup> 73.5 / 791 |
|-------------------|-----------|---------------------------------------------------|
|                   |           |                                                   |
| Master Bedroom    | 4.2 x 2.8 | 11.6 / 125                                        |
| Bedroom 2         | 4.2 x 3.0 | 13.0 / 140                                        |
| Terrace / Balcony | _         | 3.6 / 39                                          |

FLAT 4.06

two bedroom

| Total area        | М                | Total M <sup>2</sup> / FT <sup>2</sup> 72.8 / 784 |
|-------------------|------------------|---------------------------------------------------|
|                   |                  |                                                   |
| Master Bedroom    | $4.2 \times 2.8$ | 11.6 / 125                                        |
| Bedroom 2         | $4.2 \times 3.0$ | 13.0 / 140                                        |
| Terrace / Balcony | _                | 3.6 / 39                                          |