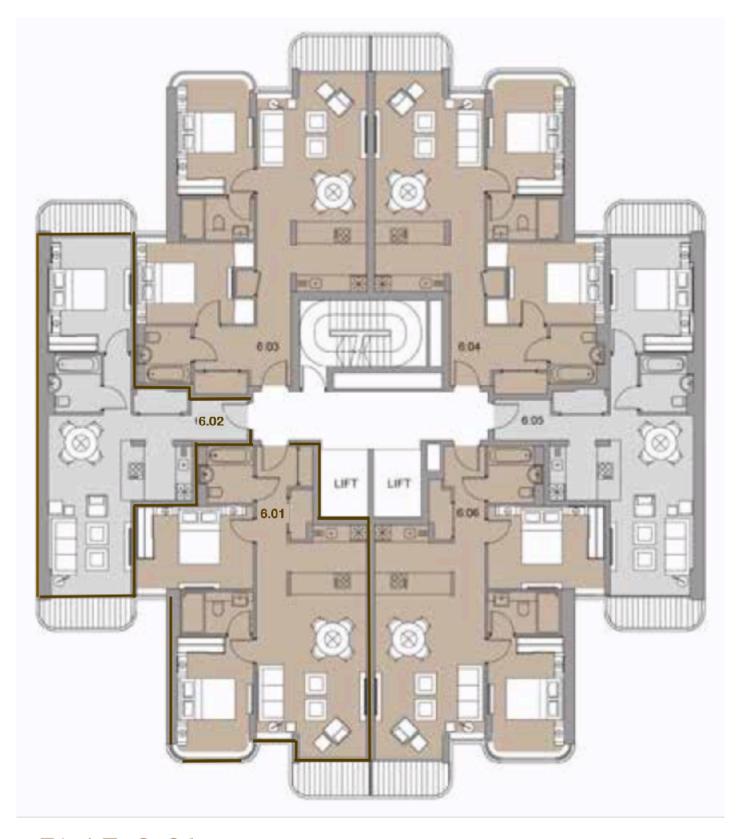

### SIXTH FLOOR

#### APARTMENT 6.01 & 6.02

GUIDE PRICE: £1,853,000 & £1,258,000

FLAT 6.01 two bedroom

FLAT 6.02 one bedroom

| Total area        | М         | Total M <sup>2</sup> / FT <sup>2</sup> 73.5 / 791 |
|-------------------|-----------|---------------------------------------------------|
|                   |           |                                                   |
| Master Bedroom    | 4.2 x 2.8 | 11.6  /  125                                      |
| Bedroom 2         | 4.2 x 3.0 | 13.0 / 140                                        |
| Terrace / Balcony | _         | 3.6 / 39                                          |

| Total area          | M         | Total M <sup>2</sup> /FT <sup>2</sup> 51.3/552 |
|---------------------|-----------|------------------------------------------------|
|                     |           |                                                |
| Bedroom             | 4.2 x 3.0 | 12.8 / 138                                     |
| Terrace / Balcony 1 | _         | 3.8 / 41                                       |
| Terrace / Balcony 2 | _         | 3.8 / 41                                       |