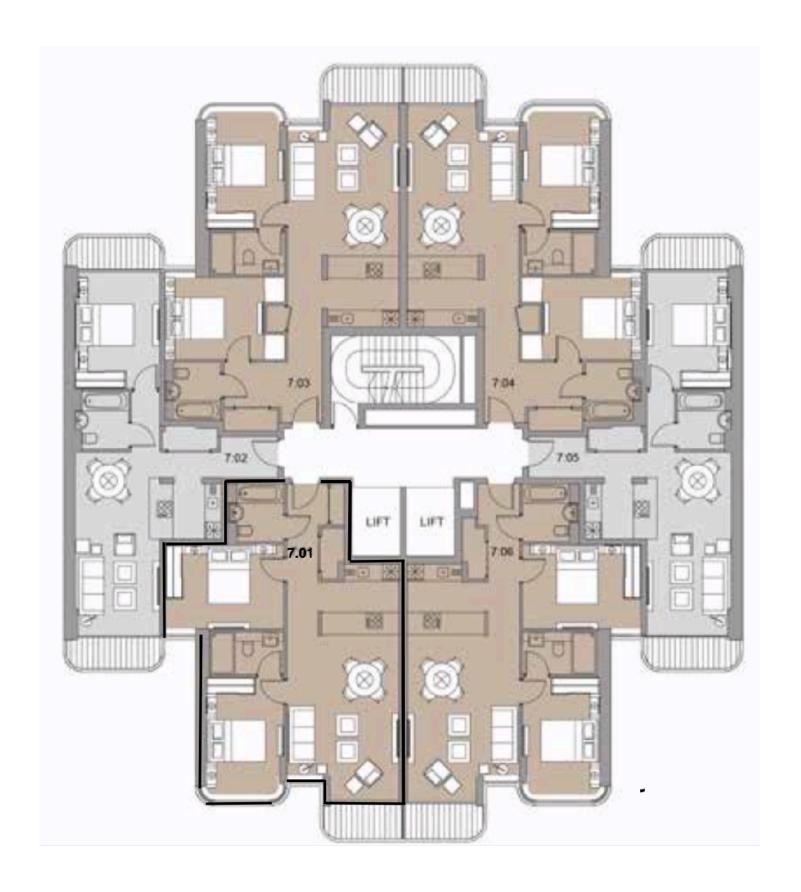

### SEVENTH FLOOR

## APARTMENT 7.01 SOUTH FACING

GUIDE PRICE: £1,888,000

FLAT 7.01

two bedroom

| Total area        | M                | Total M <sup>2</sup> / FT <sup>2</sup> 73.5 / 791 |
|-------------------|------------------|---------------------------------------------------|
|                   |                  |                                                   |
| Master Bedroom    | 4.2 x 2.8        | 11.6  /  125                                      |
| Bedroom 2         | $4.2 \times 3.0$ | 13.0 / 140                                        |
| Terrace / Balcony | -                | 3.6 / 39                                          |