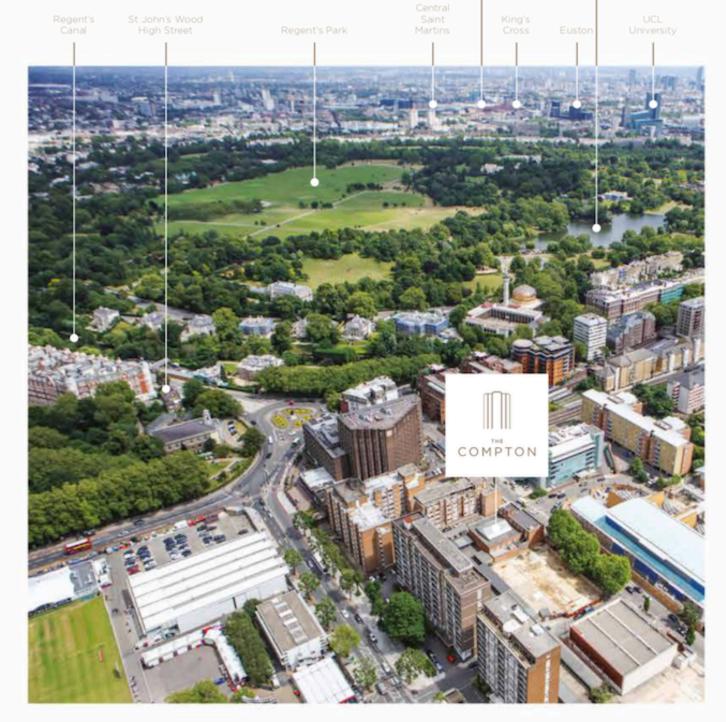

St Pancras

REGENT'S PARK VIEW

It is one of the capital's most desirable residential locations. With an attractive high street filled with chic boutiques, charming cafés and bustling short stops from Bond Street, St Line. John's Wood is impeccably located.

Our apartments at the new development 'The Compton' are minutes from the world famous Abbey Road studios, the fashionable St John's Wood bars. Situated minutes from the High street and two short stops stunning Regent's Park and two from Bond Street on the Jubilee